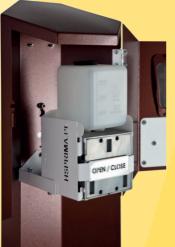

## Touchless stoup

- Church stoup with automatic dispenser of Holy Water.
- The dispenser doses pure Holy Water directly onto the hands (without immersion).
- Each unused drop flows into a separate container.
- This guarantees hygiene, comfort, and safety of the faithful.
- Made of powder-coated stainless steel.
- Standing version (dispenser + stand)
- Hanging version (dispenser only).
- Wariant narożny (possibility of hanging in the corner of a room).

- 12-month warranty
- Brand new product
- Powered by batteries
  4 × R14 (type C)
  or AC 230V/ DC 5V
  power supply
- 1L Holy Water tankapproximately1000 doses
- Manufactured in Poland