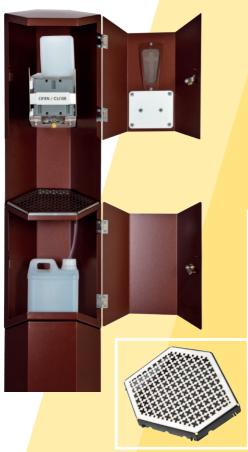

## Touchless stoup

- Church stoup with automatic dispenser of Holy Water.
- The dispenser doses pure Holy Water directly onto the hands (without immersion).
- Each unused drop flows into a separate container.
- This guarantees hygiene, comfort, and safety of the faithful.
- Made of powder-coated stainless steel.
- Standing version (dispenser + stand)
- Hanging version (dispenser only).
- Wariant narożny (possibility of hanging in the corner of a room).

## Colors to choose from

- antique cooper
- white
- black
- color palette (RAL pattern book) optional.

heigh with base: 155 cm

width: 28 cm

depth: 16 cm

■ base: 41 × 41

## Dimensions of the hanging stoup:

heigh: 100 cm

width: 28 cm

depth: 16 cm