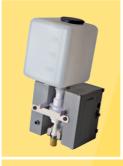

## Touchless stoup

- Church stoup with automatic dispenser of Holy Water.
- The dispenser doses pure Holy Water directly onto the hands (without immersion).
- Each unused drop flows into a separate container.
- This guarantees hygiene, comfort, and safety of the faithful.
- Made of powder-coated stainless steel.
- Standing version (dispenser + stand)
- Hanging version (dispenser only).
- Wariant narożny (possibility of hanging in the corner of a room).

- 12-month warranty
- Brand new product
- Powered by batteries
  4 × R14 (type C)
  or AC 230V/ DC 5V
  power supply
- 1L Holy Water tankapproximately1000 doses
- Manufactured in Poland