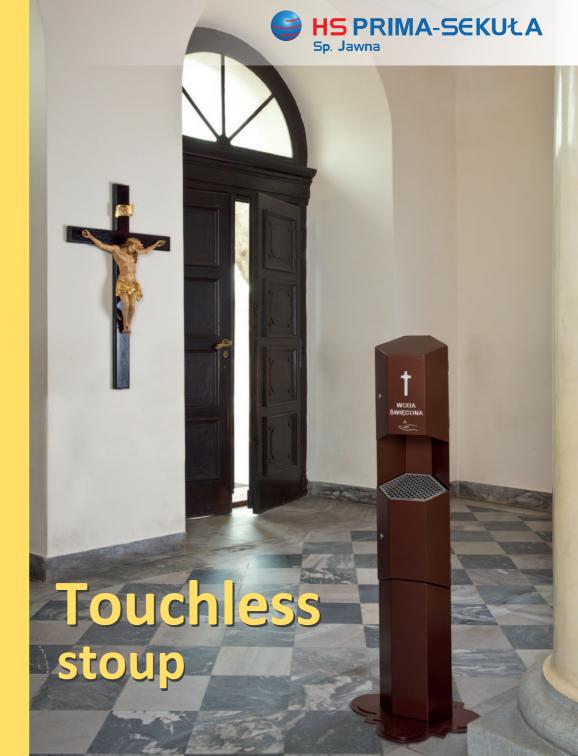

## Touchless stoup

- Church stoup with automatic dispenser of Holy Water.
- The dispenser doses pure Holy Water directly onto the hands (without immersion).
- Each unused drop flows into a separate container.
- This guarantees hygiene, comfort, and safety of the faithful.
- Made of powder-coated stainless steel.
- Standing version (dispenser + stand)
- Hanging version (dispenser only).
- Wariant narożny (possibility of hanging in the corner of a room).